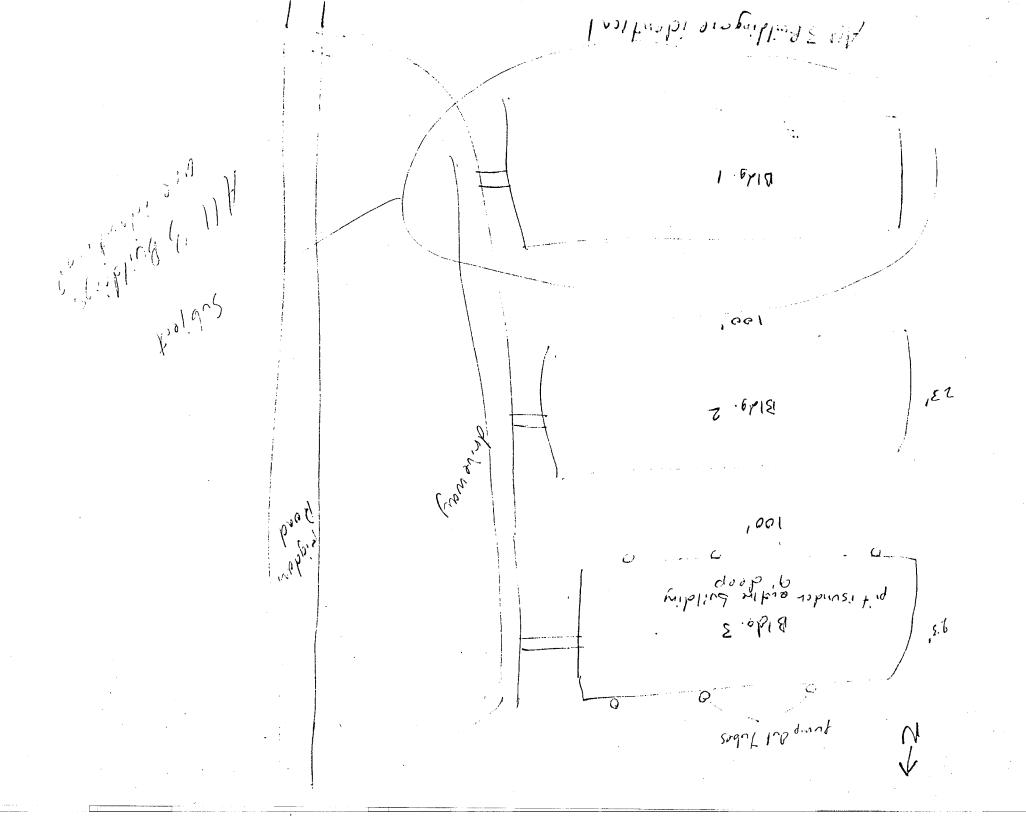

- 1. On December 27, 2002 the Illinois EPA received a request from Gregory and Nancy Leigh (log number TC 28-02, Exhibit A) for a recommendation regarding the tax certification of water pollution control facilities, pursuant to 35 Ill. Adm. Code 125.204.
- 2. The applicant's address is: Gregory M. and Nancy C. Leigh 5087 E. ILL 9 Highway Avon Illinois 61415
- 3. The proposed water pollution control facilities in this request are located at the Southeast 1/4 of Section 26, T7N, Range 1E of the 4th Principal Meridian, Fulton County at Rigdon Road, Avon, and consist of the following livestock waste management facilities:

one concrete manure pit (23 ft. x 100 ft. x 9 ft. deep) with 6 manure pump-out tubes and the slotted concrete portion of the floor over the manure pit located in each of 3 swine finishing buildings.

These livestock waste management facilities, which are used to collect, transport and/or store livestock wastes prior to cropland application, are further described in Exhibit A.